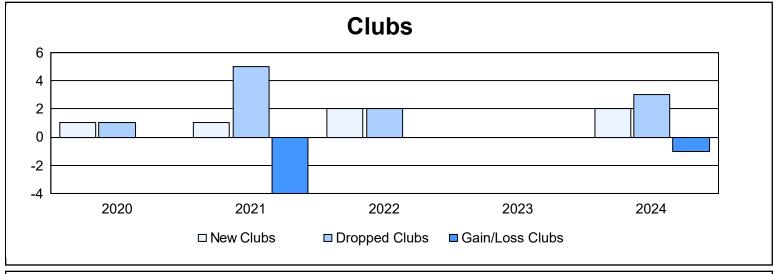

District 356 A

As of June 2024 Cumulative

| Year      | New<br>Clubs | Dropped<br>Clubs | Gain/<br>Loss<br>Clubs | New<br>Members | Charter<br>Members | Reinstate<br>Members | Transfer<br>Members | Total<br>Member<br>Added | Total<br>Members<br>Dropped | Gain/<br>Loss<br>Members |
|-----------|--------------|------------------|------------------------|----------------|--------------------|----------------------|---------------------|--------------------------|-----------------------------|--------------------------|
| 2019-2020 | 1            | 1                | 0                      | 678            | 35                 | 26                   | 10                  | 749                      | 819                         | -70                      |
| 2020-2021 | 1            | 5                | -4                     | 656            | 40                 | 28                   | 11                  | 735                      | 775                         | -40                      |
| 2021-2022 | 2            | 2                | 0                      | 738            | 104                | 13                   | 9                   | 864                      | 809                         | 55                       |
| 2022-2023 | 0            | 0                | 0                      | 596            | 3                  | 25                   | 18                  | 642                      | 810                         | -168                     |
| 2023-2024 | 2            | 3                | -1                     | 708            | 78                 | 19                   | 14                  | 819                      | 789                         | 30                       |
| Average   | 1            | 2                | -1                     | 675            | 52                 | 22                   | 12                  | 762                      | 800                         | -39                      |